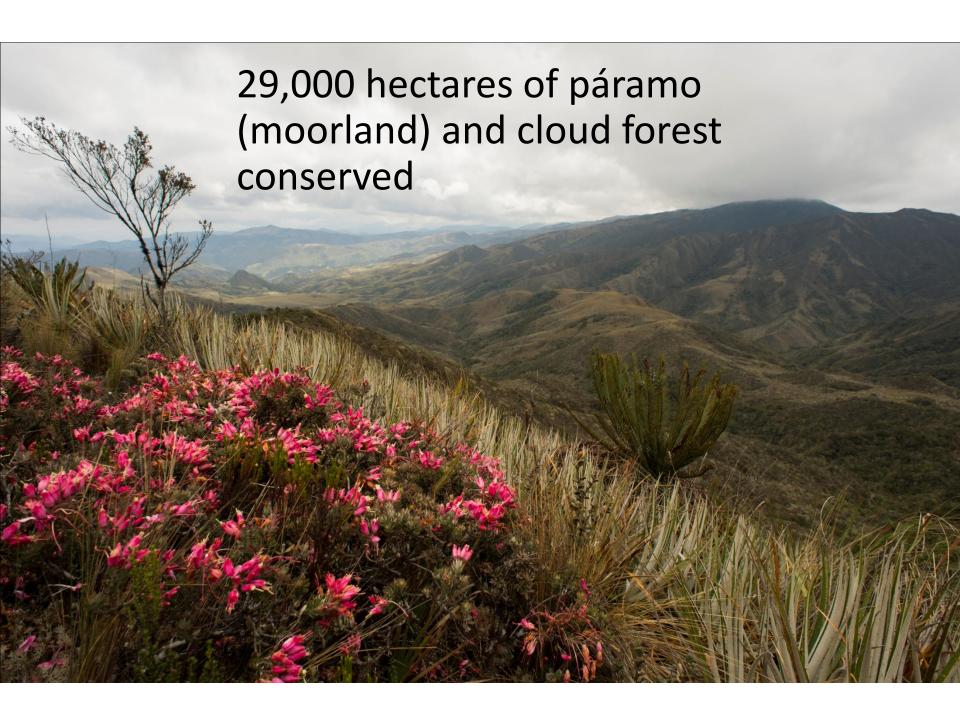

## **FORAGUA**

- A financing mechanism (water fund) for municipalities.
- Financed by citizens for the conservation of water sources of Ecuador's cities and towns.

### **Conservation fee**

- 93,729 water users pay USD \$1 per month (20% of monthly water bill).
- USD \$1,445,000 in local funds generated per year, leverage additional conservation resources from public and private entities and international cooperation.