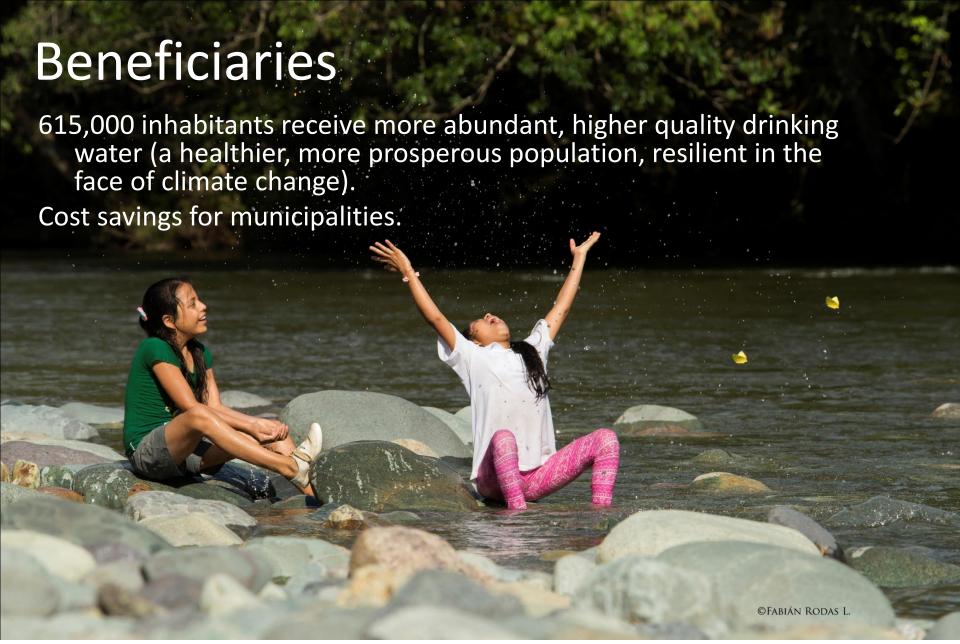

### **Conservation fee**

- 93,729 water users pay USD \$1 per month (20% of monthly water bill).
- USD \$1,445,000 in local funds generated per year, leverage additional conservation resources from public and private entities and international cooperation.