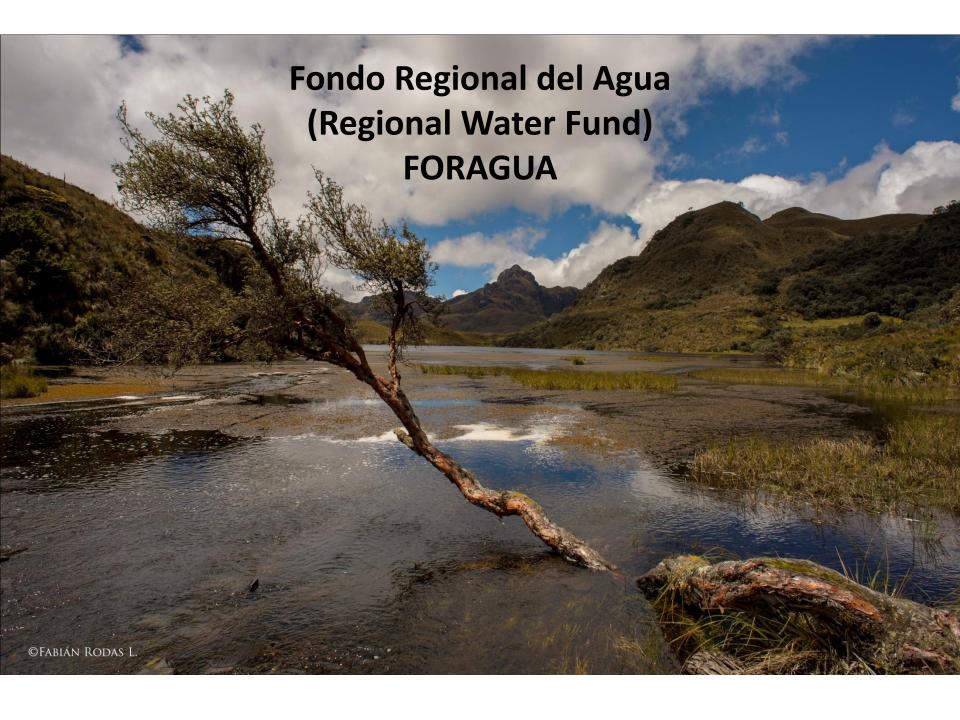

## **FORAGUA**

- A financing mechanism (water fund) for municipalities.
- Financed by citizens for the conservation of water sources of Ecuador's cities and towns.

### **Conservation fee**

- 93,729 water users pay USD \$1 per month (20% of monthly water bill).
- USD \$1,445,000 in local funds generated per year, leverage additional conservation resources from public and private entities and international cooperation.