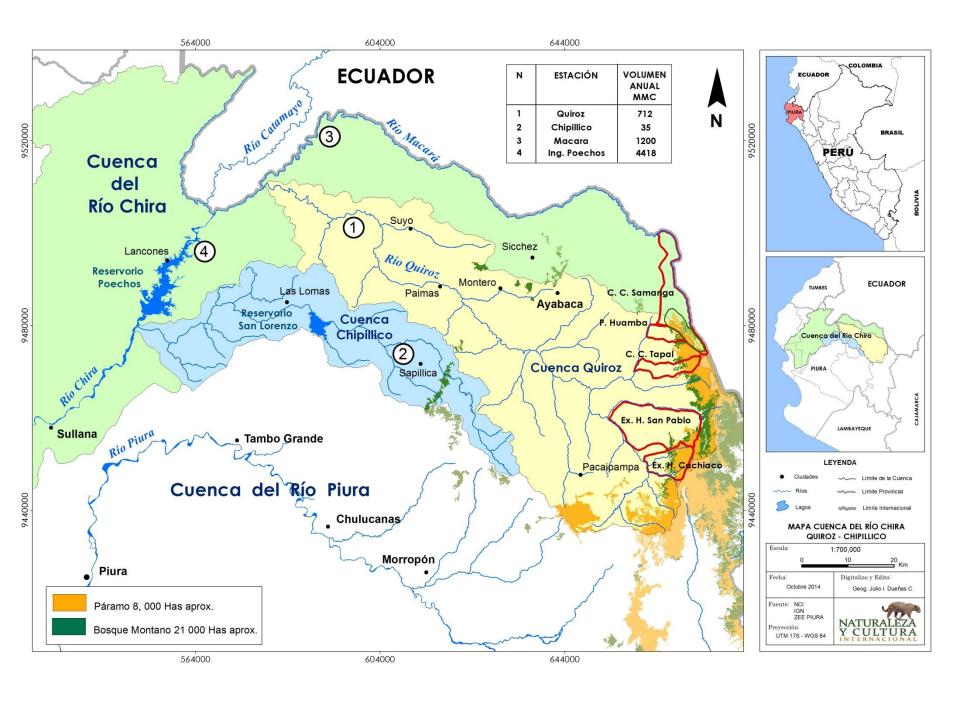

# Quiroz Water Fund

A financing mechanism (Water Fund) financed by the 22,000 irrigators in the San Lorenzo and Chira Valleys (northern Perú) to conserve the source water areas of the Macará, Quiroz and Chipillico Rivers, compensating the property owners in the upper watersheds, 850 families in the Ayabaca Province.

### **Environmental Fee**

- Annual support from irrigators: \$28,200 USD/year
- Municipality support: \$34,000 USD
- Cooperation: \$42,000 USD to create the fund