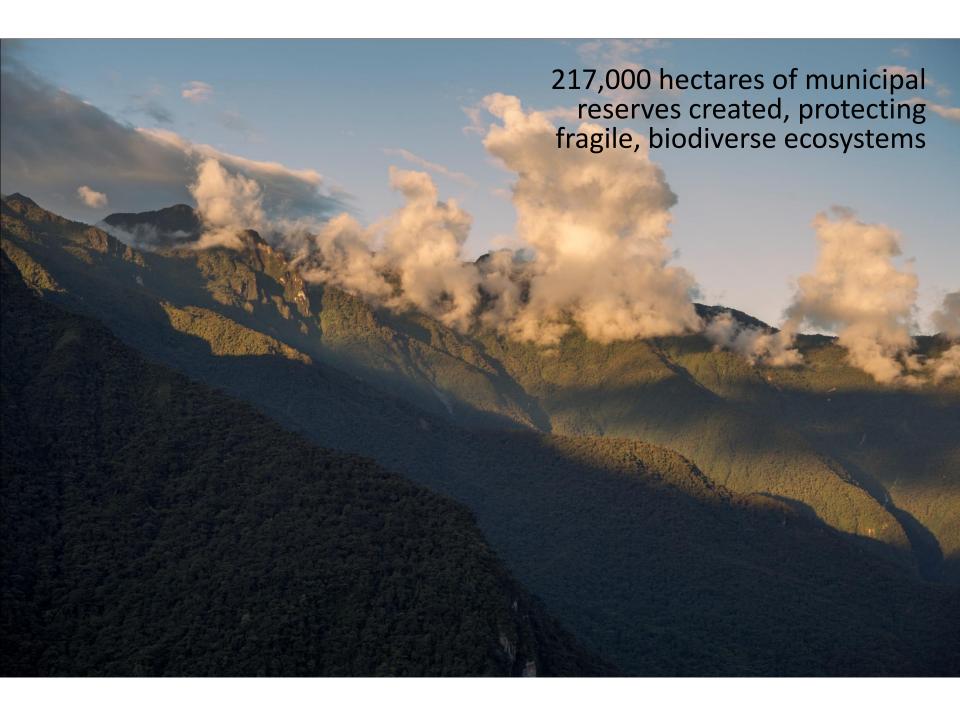

## **FORAGUA**

- A financing mechanism (water fund) for municipalities.
- Financed by citizens for the conservation of water sources of Ecuador's cities and towns.

### **Conservation fee**

- 93,729 water users pay USD \$1 per month (20% of monthly water bill).
- USD \$1,445,000 in local funds generated per year, leverage additional conservation resources from public and private entities and international cooperation.